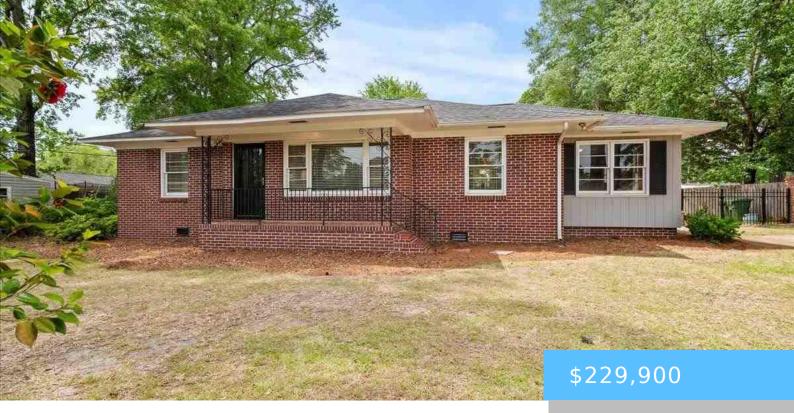

#### **427 S THOMAS ROAD, FLORENCE SC 29501**

https://vizorealty.com

Incredible value!!! 427 S Thomas Road three bedroom brick ranch in the heart of town, on a quiet street just off of Cashua Drive next to Country Club Forest. Formal living and dining areas with beautiful hardwood floors. Freshly renovated kitchen was recently completed with stainless appliances, gas range and leather finished granite. Tastefully updated original tile bath boasts quality and character. Large fenced back yard with a new freestanding storage building. Do not miss your opportunity, this one will not last!!!

- 2 bods
- 1 bath
- Single Family
- RESIDENTIAL
- ACTIVE
- 1461 sq ft

#### **Basics**

Date added: Added 13 hours ago

Category: RESIDENTIAL

**Status:** ACTIVE

Bathrooms: 1 bath

Lot size, acres: 0.49 acres

**MLS ID:** 20251533

Full Baths: 1

**Listing Date:** 2025-04-24

**Type:** Single Family **Bedrooms: 3** beds

**Area, sq ft: 1461** sq ft

**Year built:** 1957 **TMS:** 9001901019

## **Building Details**

Foundation: Crawl Space Heating: Central

**Cooling:** Central Air **Water:** Public

**Sewer:** Public Sewer **Floor covering:** Hardwood, Tile, Wood

**Exterior material:** Brick Veneer **Parking:** None