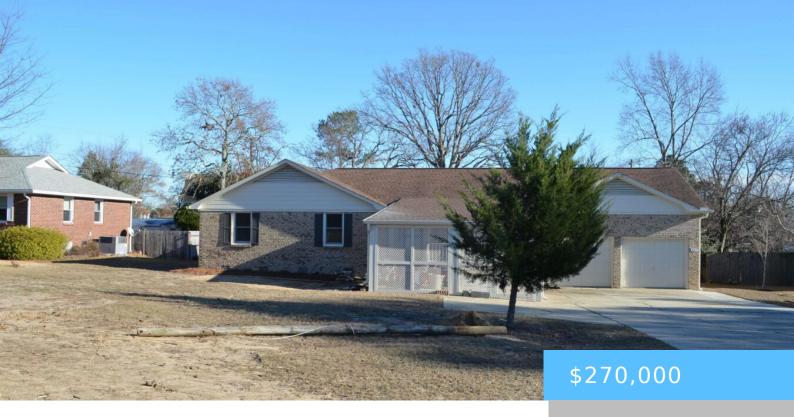

#### **429 KITTI WAKE DRIVE**

https://vizorealty.com

Location is well defined with this home !! This all brick, 3 bedroom, 2 bath home has a two car garage, and carport .Home is located minutes from downtown Lexington, Columbia, Columbia Metropolitan Airport, I-20, and I-26. Basically close to everything !! Home features granite countertops in the kitchen, updated appliances and LVP flooring throughout the home. Living Room has a fireplace with gas logs with access to a 12×16 screened porch. Master Bedroom has a walk-in closet with an updated tub-shower in the master bath. Room over has an additional space, maybe a 4th bedroom. Fenced in backyard has a 4inch irrigation well. Not to mention – Lexington 1 award winning schools. A MUST SEE !! Disclaimer: CMLS has not reviewed and, therefore, does not endorse vendors who may appear in listings.

### **Building Details**

**Price Per SQFT:** 135

New/Resale: Resale

**Heating:** Heat Pump 1st Lvl

Water: Public

**Garage Spaces:** 2

Exterior material: Brick-All Sides-AbvFound

Style: Ranch

#### **Amenities & Features**

**Pool on Property:** No **Garage:** Garage Attached, Front Entry

Fireplace: Gas Log-Natural Features: Back Porch - Screened, Front Porch - Covered, Gutters -

Full, Irrigation Well, Sprinkler