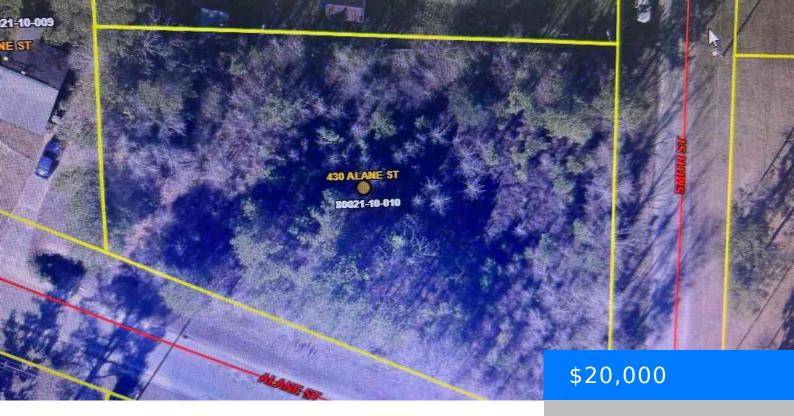

## 430 ALANE ST, LAKE CITY SC 29560

https://vizorealty.com

Perfect opportunity to own .56 land! Property was acquired through a tax sale, a quiet title action might be required to clear title. Buyer and buyers agent to verify all important details and any restrictions. Tax information received through CRS Tax Data. Please verify.

## **Basics**

Date added: Added 2 days ago

Category: Land Status: ACTIVE

MLS ID: 20251378

**Listing Date:** 2025-04-15

Type: Unimproved Land

Lot size, acres: 0.56 acres

**TMS:** 8002110010