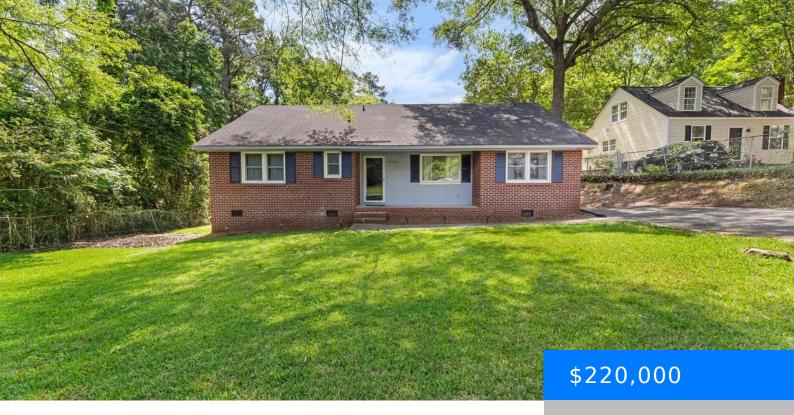

#### **4306 WINDEMERE AVENUE**

https://vizorealty.com

This all-brick ranch style 3 BR/2BA home is great for a first-time homebuyer or empty nester. Includes a separate living room and family room has a woodburning fireplace giving ample space for entertaining. There is also a sunroom for relaxing year-round. This home is located near Columbia College and Lutheran Seminary and minutes from downtown. Disclaimer: CMLS has not reviewed and, therefore, does not endorse vendors who may appear in listings.

- 3 beds
- 2 baths
- ACTIVE
- 1600 sq ft

#### Basics

Date added: Added 1 day ago Status: ACTIVE Bathrooms: 2 baths Floors: 1 floor Lot size, acres: 0.21 acres MLS ID: 608629 Full Baths: 2 Listing Date: 2025-05-15 Bedrooms: 3 beds Half baths: 0 half baths Area, sq ft: 1600 sq ft Year built: 1974 TMS: 09214-06-09

## **Building Details**

| Price Per SQFT: 137.5 | Style: Ranch                                |
|-----------------------|---------------------------------------------|
| New/Resale: Resale    | Foundation: Crawl Space                     |
| Heating: Gas Pac      | Cooling: Central                            |
| Water: Public         | Sewer: Public                               |
| Basement: No Basement | Exterior material: Brick-All Sides-AbvFound |