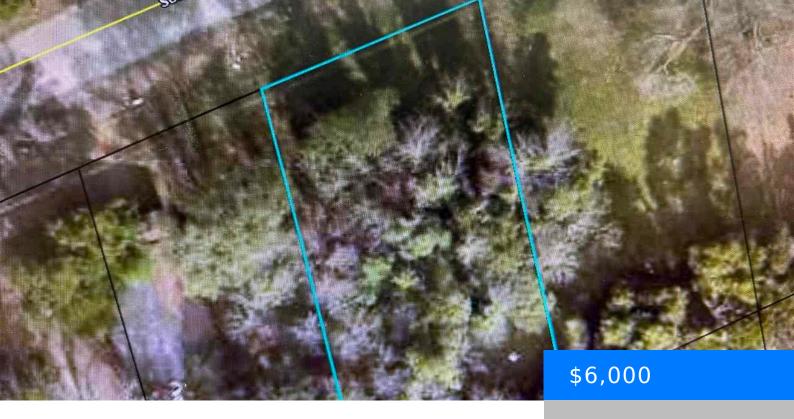

## **431 SUMTER AVE, HARTSVILLE SC 29550**

https://vizorealty.com

Perfect opportunity to own .12 acres of land in Hartsville.

Property was acquired through a tax sale, a quiet title action might be required to clear title. Buyer and buyers agent to verify all important details and any restrictions. Tax information received through CRS Tax Data. Please verify.

## **Basics**

Date added: Added 1 day ago

Category: Land

**Status:** ACTIVE

MLS ID: 20251688

**Listing Date:** 2025-05-06

Type: Unimproved Land

Lot size, acres: 0.12 acres