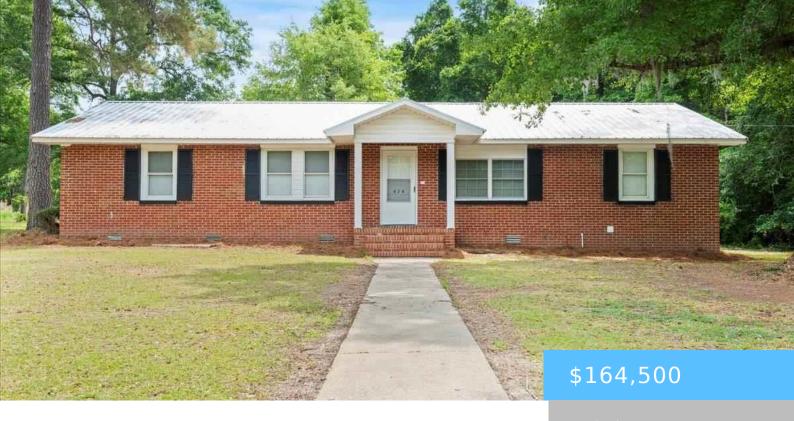

### 434 HEIDI DRIVE, PAMPLICO SC 29583

https://vizorealty.com

Fully Renovated Brick Ranch Located 1 Hour from Myrtle Beach in Pamplico SC. New Kitchen with New Cabinets, & New Countertops, opening up to the Living Room. New Flooring throughout, New Fixtures, and Freshly Painted. Qualifies for 100% Financing through USDA. Square footage is an estimate and if important please measure. All other information to be verified by buyer.

- 3 beds
- 1 bath
- Single Famil
- RESIDENTIAL
- ACTIVE
- 1175 sq ft