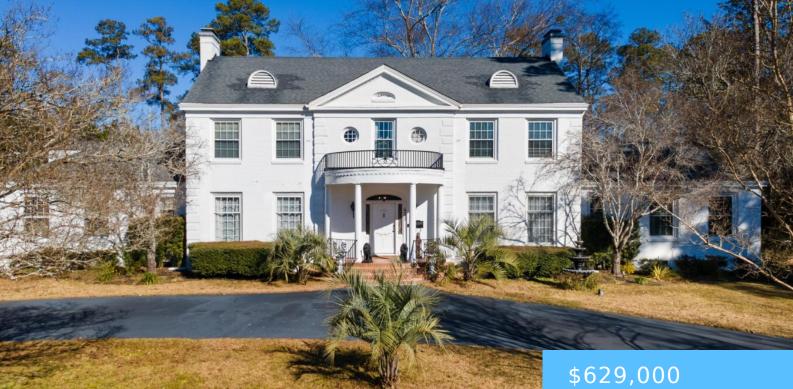

## **437 HAYNSWORTH STREET**

https://vizorealty.com

Welcome to 437 Haynsworth Street, a stunning 5,093 square foot Colonial-style estate located in the heart of Sumter, South Carolina. This rare and distinctive property sits on a spacious corner lot, providing nearly two acres of beautifully maintained land. Inside, you'll find a seamless flow of waterproofed hardwood floors throughout the home, enhancing its timeless charm. Large windows flood each room with natural light, while built-in bookshelves add both functionality and character. Additional features include a fully equipped apartment, elegant, beveled ceilings, and extra parking for convenience. This estate is truly one-of-a-kind, offering both luxury and practicality. Schedule your private tour today to experience 437 Haynsworth Street. Accepting back up offers. Disclaimer: CMLS has not reviewed and, therefore, does not endorse vendors who may appear in listings.

#### Basics

- Date added: Added 3 days ago Price per sqft: \$146.52 Type: Single Family Bedrooms: 4 beds Floors: 2 floors TMS: 228-07-01-028 Full Baths: 5 Cooling: Gas Pac
- Listing Date: 2025-01-22 Category: RESIDENTIAL Status: ACTIVE Bathrooms: 5 baths Year built: 1940 MLS ID: 600606 Financing Options: Cash,Conventional,FHA,VA

# **Building Details**

| Heating features: Electric, Gas Pac         | Garage: Garage Attached, Rear Entry |
|---------------------------------------------|-------------------------------------|
| Garage spaces: 2                            | Foundation: Crawl Space             |
| Water Source: Public                        | Sewer: Public                       |
| Style: Colonial                             | Basement: No Basement               |
| Exterior material: Brick-All Sides-AbvFound | New/Resale: Resale                  |