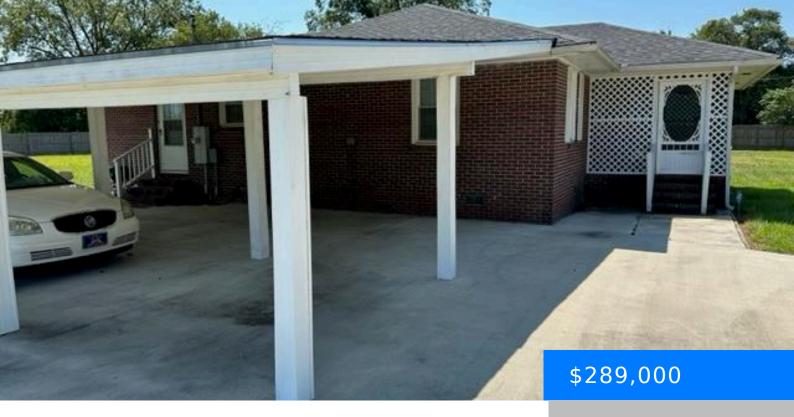

# 437 S SANSBURY ROAD, TIMMONSVILLE SC 29161

https://vizorealty.com

- 3 beds
- 1 bath
- Single Family Residence
- RESIDENTIAL
- ACTIVE
- 1542 sq ft

**Listing Date:** 2023-08-18

**Type:** Single Family Residence

Bedrooms: 3 beds

Area, sq ft: 1542 sq ft

Year built: 1961

**TMS:** 1090001031+032

### **Building Details**

Foundation: Raised Slab, Crawl Space Heating: Central

Cooling: Central Air Water: Well

Sewer: Septic Tank Floor covering: Vinyl, Wood

**Exterior material:** Brick Veneer/Siding **Parking:** Attached, Carport