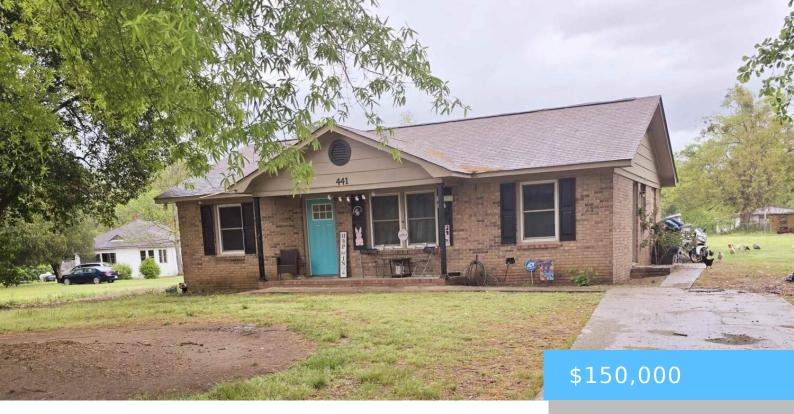

#### **441 MAIN STREET**

https://vizorealty.com

Cute all brick home nestled in the quaint town of Eastover. At nearly 1100 sq ft this home's roof, windows, flooring, HVAC is less than 5 years old! The home will be freshly painted throughout after closing. Appliances are newer. The oversized shed is perfect for hobbies or extra storage. All this seated on a level lot! This home is ideal for a those looking to downsize or longing for country living that allows chickens. Just minutes from schools, post office, & parks. Conveniently located near McEntire NG Base, Ft. Jackson, & Shaw Air Base. Schedule your showing today. Disclaimer: CMLS has not reviewed and, therefore, does not endorse vendors who may appear in listings.

- 3 beds
- 2 baths
- Single Family
- RESIDENTIAL
- ACTIVE
- 1080 sq ft

#### **Basics**

Date added: Added 5 days ago

Category: RESIDENTIAL

**Status:** ACTIVE

Bathrooms: 2 baths

Area, sq ft: 1080 sq ft

Year built: 1979

**TMS:** 36803-06-04

**Listing Date:** 2025-04-07

**Type:** Single Family

**Bedrooms: 3** beds

Half baths: 0 half baths

Lot size, acres: 0.3 acres

MLS ID: 605964

Full Baths: 2

## **Building Details**

Price Per SQFT: 138.89 Style: Ranch

New/Resale: Resale Foundation: Slab

**Heating:** Central **Cooling:** Central

Water: Public Sewer: Septic

Basement: No Basement Exterior material: Brick-All Sides-AbvFound