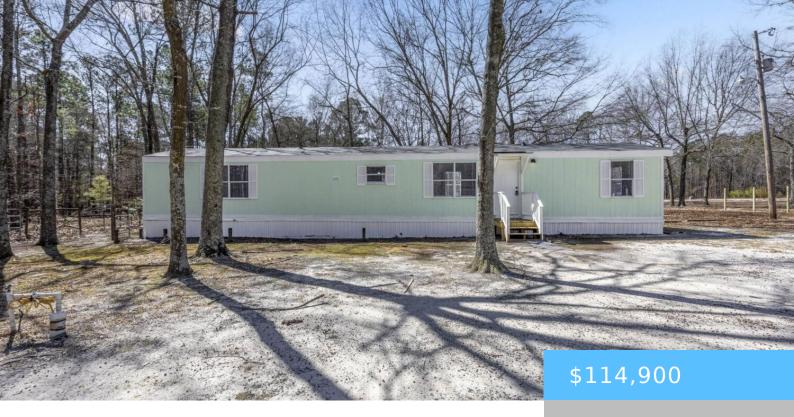

#### **444 EASTOVER ROAD**

https://vizorealty.com

Updated 1992 Horton 928 Sq. Ft. manufactured home. New shingles, new flooring, new lighting, and updated bathrooms. Enjoy country living on 1 acre of fenced property in rural area of Richland County. Conveniently located 5 miles from McEntire Air Base, 13 miles from Ft. Jackson, 22 miles from Shaw Air base and 30 minutes from downtown Columbia. Perfect place for your new homestead. Disclaimer: CMLS has not reviewed and, therefore, does not endorse vendors who may appear in listings. Disclaimer: CMLS has not reviewed and, therefore, does not endorse vendors who may appear in listings.

#### **Basics**

Date added: Added 22 hours ago

**Status:** ACTIVE

Bathrooms: 2 baths

Area, sq ft: 928 sq ft

Year built: 1992 TMS: 33200-02-06 **Listing Date:** 2025-03-21

Bedrooms: 2 beds

Half baths: 0 half baths
Lot size, acres: 1 acres