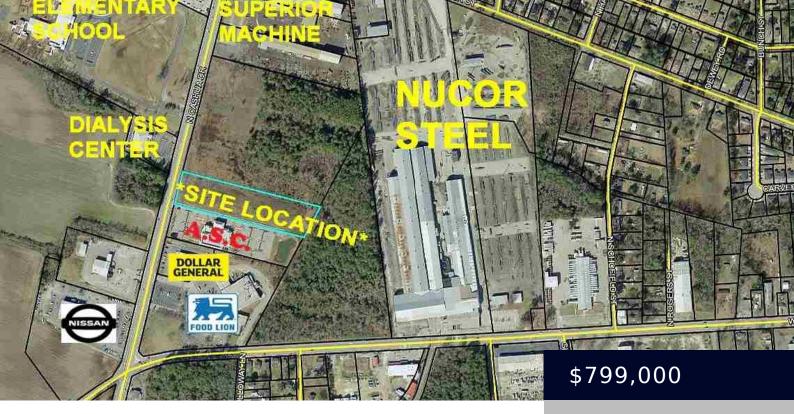

## **450 N CASHUA DR, FLORENCE SC 29501**

https://vizorealty.com

For your consideration is this level & clear cut development site located on a major thoroughfare between I-95 & Florence (traffic count 18,800vpd). Next to Carolina Centers for Sight, Florence's only privately owned freestanding Ambulatory Surgery Center, & across from Fresenius Dialysis Center, this lot has site-side water (12" main w/ man hole), sewer, natural gas, & a fire hydrant available.

## **Basics**

Date added: Added 2 days ago

Category: Land Status: ACTIVE

MLS ID: 20202894

**Listing Date:** 2020-08-27

**Type:** Commercial

Lot size, acres: 3.78 acres

**TMS:** 0012201243