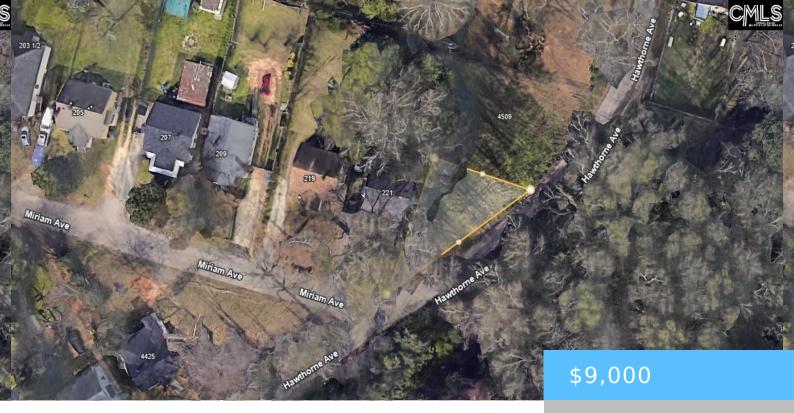

#### **4503 HAWTHORNE AVENUE**

https://vizorealty.com

An excellent opportunity awaits with this residential vacant lot located at 4503 Hawthorne Avenue in Columbia, SC. Situated in an established neighborhood, this cleared and buildable lot is perfect for investors, builders, or future homeowners looking to create a custom residence. This property offers convenient access to major highways, schools, shopping, and dining, making it a highly desirable location for future development. Disclaimer: CMLS has not reviewed and, therefore, does not endorse vendors who may appear in listings.

### **Basics**

Date added: Added 12 hours ago

Category: LOTS AND ACREAGE

Status: ACTIVE MLS ID: 602032

**Price Per Acre:** \$90,000

**Listing Date:** 2025-02-13

**Type:** Acreage

Lot size, acres: 0.1 acres

**TMS:** 09208-05-13