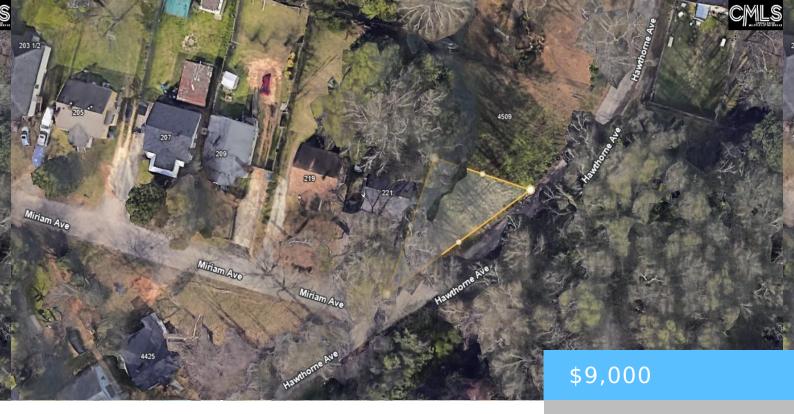

#### **4503 HAWTHORNE AVENUE**

https://vizorealty.com

An excellent opportunity awaits with this residential vacant lot located at 4503 Hawthorne Avenue in Columbia, SC. Situated in an established neighborhood, this cleared and buildable lot is perfect for investors, builders, or future homeowners looking to create a custom residence. This property offers convenient access to major highways, schools, shopping, and dining, making it a highly desirable location for future development. Disclaimer: CMLS has not reviewed and, therefore, does not endorse vendors who may appear in listings.

### **Basics**

Date added: Added 13 hours ago

Category: LOTS AND ACREAGE

Status: ACTIVE MLS ID: 602032

**Price Per Acre:** \$90,000

**Listing Date:** 2025-02-13

**Type:** Acreage

Lot size, acres: 0.1 acres

**TMS:** 09208-05-13