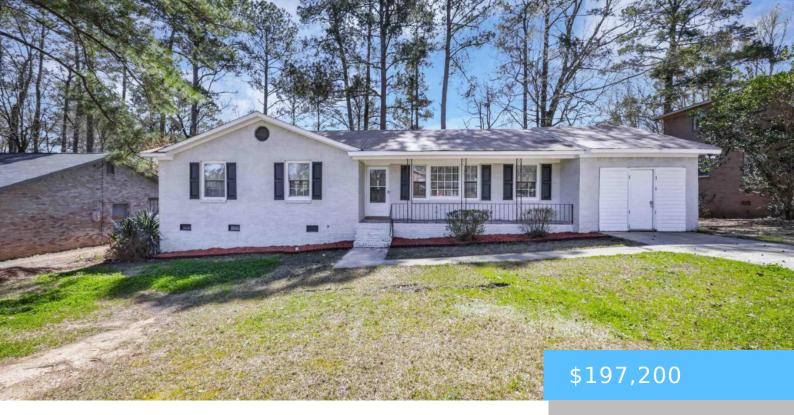

#### **4509 FAULKLAND DRIVE**

https://vizorealty.com

Back on the market to no fault of the seller. Welcome to 4509
Faulkland Road, a charming single-family home nestled in the heart of Columbia, South Carolina. This residence, built in 1972, offers a comfortable living space of approximately 1,702 square feet, featuring three spacious bedrooms and two well-appointed bathrooms. Located in a desirable neighborhood, this home is conveniently situated near local amenities, schools, and parks, making it an ideal choice for families and individuals alike. The property's proximity to major thoroughfares ensures easy access to the broader Columbia area, enhancing its appeal. Don't miss out on this wonderful opportunity to experience comfortable living in a well-established Columbia neighborhood, offering a blend of classic charm and modern convenience. Disclaimer: CMLS has not reviewed and, therefore, does not endorse vendors who may appear in listings.

## **Building Details**

Area, sq ft: 1702 sq ft

Year built: 1972

**TMS:** 06104-05-24

Price Per SQFT: 115.86 Style: Ranch

New/Resale: Resale Foundation: Crawl Space

**Heating:** Central, Electric **Cooling:** Central

Water: Public Sewer: Public

Basement: No Basement Exterior material: Brick-All Sides-AbvFound

#### **Amenities & Features**

**Garage:** Garage Attached, Front Entry