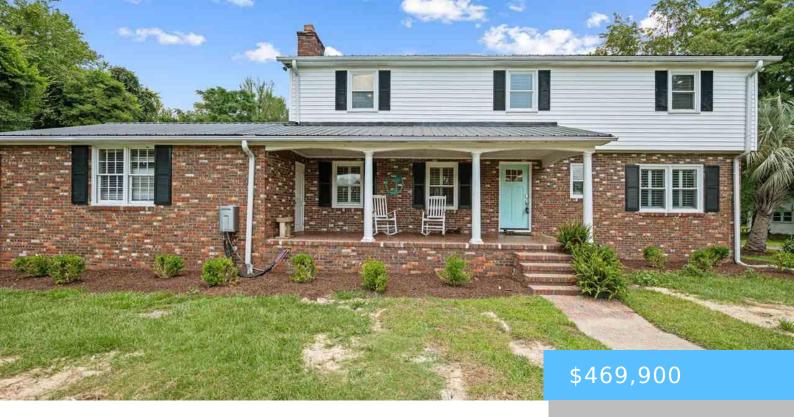

# **4531 E NATIONAL CEMETARY RD, FLORENCE SC 29506**

https://vizorealty.com

Charming Country Brick Home on 4 Acres with Pond. This spacious 5-bedroom, 4-bath home offers the perfect blend of country charm and modern comfort. Set on 4 picturesque acres with a serene pond, the brick residence features a freshly painted interior, stainless steel bathrooms, and a main-level owner's suite. Enjoy peaceful living with plenty of room to roam—ideal for those seeking privacy and space in a beautiful country setting.

- 5 beds
- 4 baths
- Single Family
- RESIDENTIAL
- ACTIVE
- 3338 sq ft

#### **Basics**

**Date added:** Added 16 hours ago **Listing Date:** 2025-06-19

Category: RESIDENTIAL Type: Single Family

Status: ACTIVE Bedrooms: 5 beds

Bathrooms: 4 baths Area, sq ft: 3338 sq ft

Lot size, acres: 4.11 acres