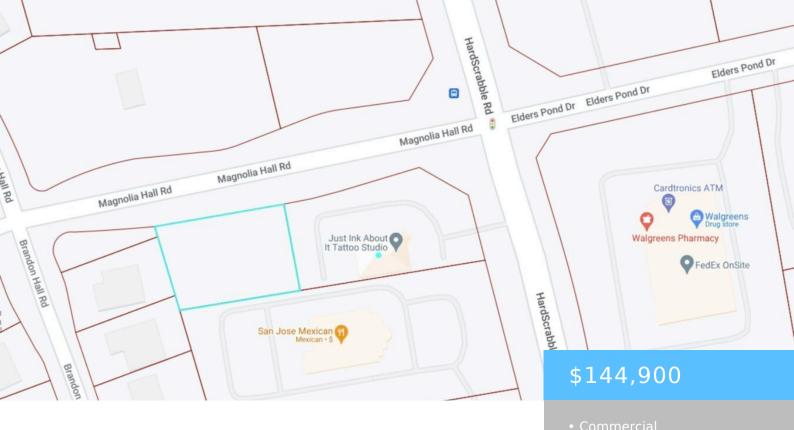

#### **4531 HARDSCRABBLE ROAD**

https://vizorealty.com

Commercial land great for a small business wanting NE location. Located off the corridor of Hardscrabble Road (next to San Jose) at stoplight to Magnolia Hall. Deeded easement in place to have access from Hardscrabble Road. Possible to have separate dedicated driveway from Magnolia per DOT. Disclaimer: CMLS has not reviewed and, therefore, does not endorse vendors who may appear in listings.

### **Basics**

Date added: Added 12 hours ago

Category: LOTS AND ACREAGE

Status: ACTIVE MLS ID: 603608

**Price Per Acre:** \$371,538

**Listing Date:** 2025-03-08

**Type:** Commercial

Lot size, acres: 0.39 acres