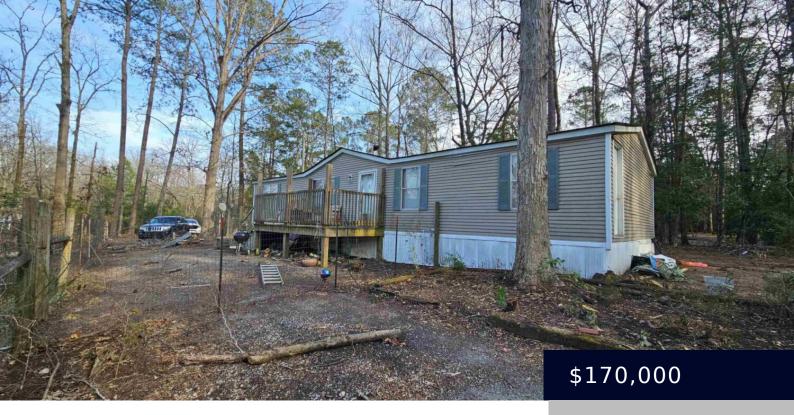

#### **454 CHURCHILL LANDING ROAD**

https://vizorealty.com

4 Bedroom 2 Bath – 1440 square-foot mobile home, nestled on a generous 1.33-acre lot with exclusive neighborhood access to Lake Murray. This residence offers a unique blend of seclusion and convenience. Requires some TLC, mostly cosmetic, perfect for a handyman, it stands as an exceptional opportunity to relish in the tranquility of private living with the added benefit of Lake Murray's recreational activities within easy reach. A true gem for those who value privacy and the vibrant lifestyle by the lake. SELLER FINANCING AVAILABLE. Disclaimer: CMLS has not reviewed and, therefore, does not endorse vendors who may appear in listings.

- 1 hads
- 2 baths
- Manufactured/Mobile
- RESIDENTIAL
- ACTIVE
- 1440 sq ft

**Basics** 

**Date added:** Added 5 days ago

Category: RESIDENTIAL

**Status:** ACTIVE

Bathrooms: 2 baths

Floors: 1 floor

Lot size, acres: 1.33 acres

**MLS ID:** 604034

Full Baths: 2

**Listing Date:** 2025-03-13

Type: Manufactured/Mobile

Bedrooms: 4 beds

Half baths: 0 half baths

Area, sq ft: 1440 sq ft

Year built: 2013

## **Building Details**

Price Per SQFT: 118.06 Style: Traditional

New/Resale: Resale Foundation: Crawl Space

**Heating:** Heat Pump 1st Lvl **Cooling:** Heat Pump 1st Lvl

Water: Public Sewer: Septic

Basement: No Basement Exterior material: Vinyl