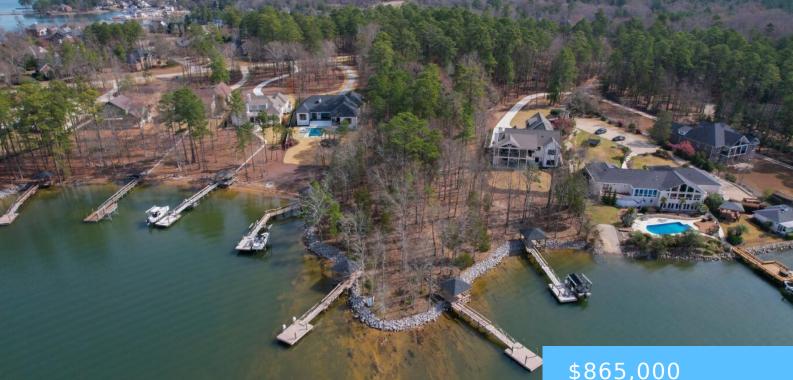

#### **455 REGATTA ROAD**

https://vizorealty.com

Prime Lake Murray Waterfront Lot â 1.7 Acres with Stunning Views!Build your dream home on this exceptional 1.7-acre waterfront lot on Lake Murray, featuring an impressive 153 feet of shoreline with breathtaking views and deep water (8-10 ft at 358 lake level). This premier property features a high-quality composite dock, a cabana with built-in bench seating, and riprap shoreline protection, ensuring both beauty and functionality.Located in the heart of Irmo, youâ [] Il enjoy the perfect balance of lakeside serenity and city convenienceâ 25 minutes from downtown Columbia and close to all the amenities the area has to provide. Donâ II miss this rare opportunity to own a slice of paradise on Lake Murray! Disclaimer: CMLS has not reviewed and, therefore, does not endorse vendors who may appear in listings.

#### \$865,000