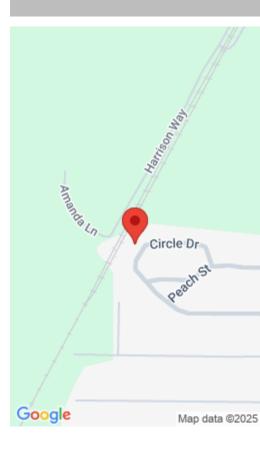

# 46 CIRCLE DRIVE https://vizorealty.com

This 0.10-acre lot in Hemingway is an excellent opportunity for an investment property. Located close to schools and dining, this property is ideal for those looking to invest in the community. Disclaimer: CMLS has not reviewed and, therefore, does not endorse vendors who may appear in listings. Disclaimer: CMLS has not reviewed and, therefore, does not endorse vendors who may appear in listings.