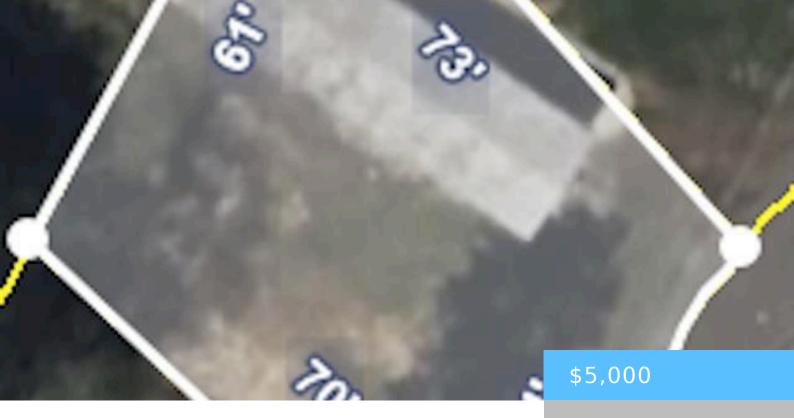

#### **46 CIRCLE DRIVE**

https://vizorealty.com

This 0.10-acre lot in Hemingway is an excellent opportunity for an investment property. Located close to schools and dining, this property is ideal for those looking to invest in the community. Disclaimer: CMLS has not reviewed and, therefore, does not endorse vendors who may appear in listings. Disclaimer: CMLS has not reviewed and, therefore, does not endorse vendors who may appear in listings.

## **Basics**

Date added: Added 15 hours ago

**Category:** LOTS AND ACREAGE

Status: ACTIVE MLS ID: 600527

Price Per Acre: \$50,000

**Listing Date:** 2025-01-21

Type: Acreage

Lot size, acres: 0.1 acres