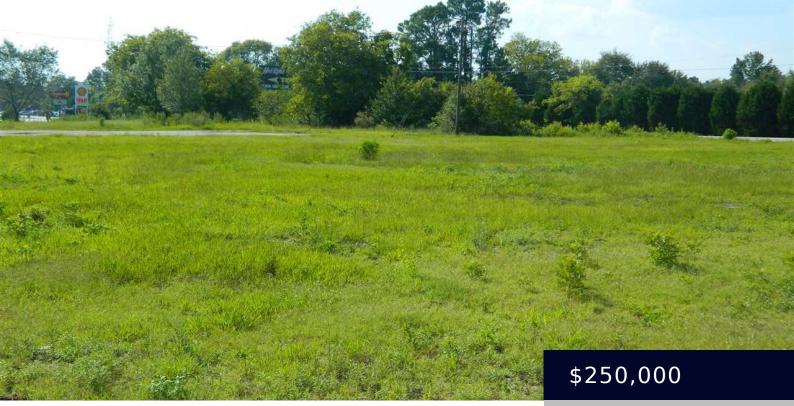

#### **4603 W HIGHWAY 76, MARION SC 29571** https://vizorealty.com

What a great looking property in a prime location that's completely cleared & ready to build whatever you would like. Being zoned GDD (general development district) with access on both sides of Highway 76 eastbound or westbound, the property is suitable for a convenience store, retail building, restaurant, industrial building or warehouse, almost anything you'd like. The property is located just behind the Hot Spot gas station, Palmetto Outpost, Subway & Hardee's on one side & Skate Land building on the other side. With the Skate Land building also for sale, you could potentially purchase 3.15 acres of property with 12,700 sq ft of retail business or warehouse space. The development of the inland port in Dillon County is just 14 minutes away, the city limits of Marion 10 minutes away & Conway/Myrtle Beach is only 25 minutes away.

### Basics

Date added: Added 2 days ago Category: Land Status: ACTIVE MLS ID: 20193166 Listing Date: 2019-08-30 Type: Commercial Lot size, acres: 1.8 acres TMS: 03900000400