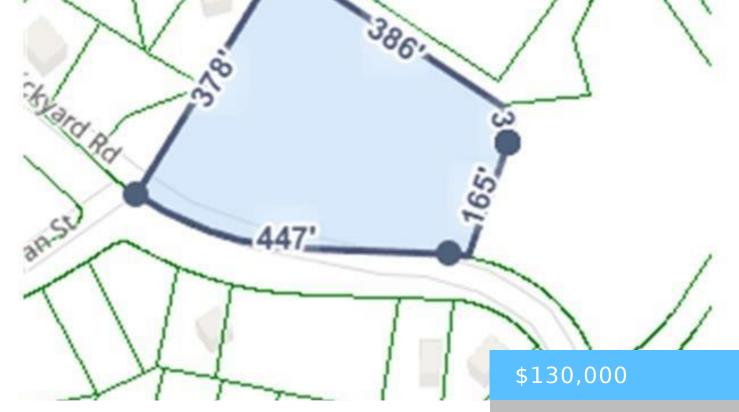

**4834 BRICKYARD ROAD** https://vizorealty.com

Residential undeveloped land that is waiting to be developed. Access to public utilities. No HOA! Disclaimer: CMLS has not reviewed and, therefore, does not endorse vendors who may appear in listings.

#### Basics

Date added: Added 15 hours ago Category: LOTS AND ACREAGE Status: ACTIVE MLS ID: 594566 Price Per Acre: \$40,625 Listing Date: 2024-10-06 Type: Residential Lot size, acres: 3.2 acres TMS: 09208-02-01