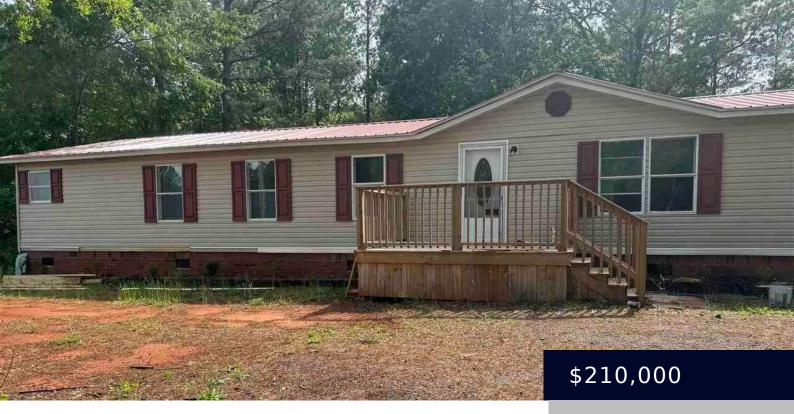

#### **4850 SOLSTICE RD, DAZELL SC 29040-8601** https://vizorealty.com

24×76 DW Home. Completely remodeled. 4 bedrooms 2 full bath. New flooring, paint, porches, cabinets, beautiful spacious home. Really close to Shaw Air Force Base. Will be done and ready to move in. 1 mile from Shaw Elementary School large front and back yard. Flower bed ready for fresh flowers and new front porch, side porch enter into mud room with washer and dryer, Back deck with sliding glass door looking over the back yard and enjoy the shades out there. Step in shower in master bathroom with a jet tub. Extra room inside of master bedroom for a office with a Closet.

- 4 beds
- 2 baths
- Mobile Home
- RESIDENTIAL
- ACTIVE
- 1728 sq ft