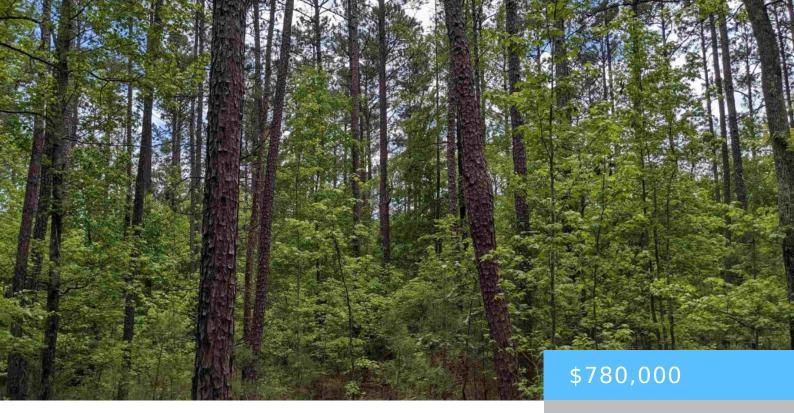

#### **489 SYRUP MILL ROAD**

https://vizorealty.com

This property has many possibilities. The property consists of three different parcels that give multiple access points to Syrup Mill Road. In addition to the property bordering Syrup Mill Road there is a 60 foot deeded easement going to Highway 34. The tract has fairly level topography through much of the tract. There is a stream that runs through a portion of the property. The tract is predominantly high value large pine sawtimber. The tract is just 5 minutes to I-77 and 10 minutes to Blythewood. Call the listing agent today to set up a showing. Disclaimer: CMLS has not reviewed and, therefore, does not endorse vendors who may appear in listings.