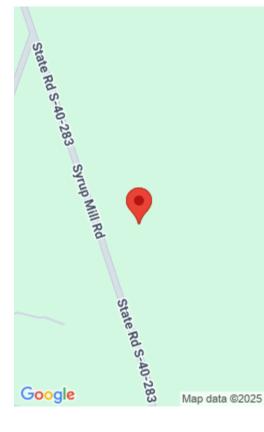

#### **489 SYRUP MILL ROAD**

https://vizorealty.com

This property has many possibilities. The property consists of three different parcels that give multiple access points to Syrup Mill Road. In addition to the property bordering Syrup Mill Road there is a 60 foot deeded easement going to Highway 34. The tract has fairly level topography through much of the tract. There is a stream that runs through a portion of the property. The tract is predominantly high value large pine sawtimber. The tract is just 5 minutes to I-77 and 10 minutes to Blythewood. Call the listing agent today to set up a showing. Disclaimer: CMLS has not reviewed and, therefore, does not endorse vendors who may appear in listings.