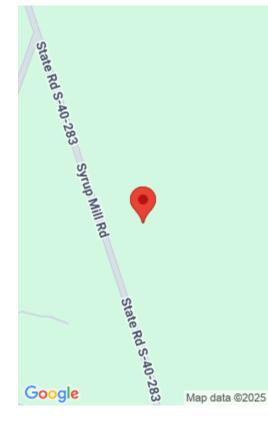

#### **489 SYRUP MILL ROAD**

https://vizorealty.com

This property has many possibilities. The property consists of three different parcels that give multiple access points to Syrup Mill Road. In addition to the property bordering Syrup Mill Road there is a 60 foot deeded easement going to Highway 34. The tract has fairly level topography through much of the tract. There is a stream that runs through a portion of the property. The tract is predominantly high value large pine sawtimber. The tract is just 5 minutes to I-77 and 10 minutes to Blythewood. Call the listing agent today to set up a showing. Disclaimer: CMLS has not reviewed and, therefore, does not endorse vendors who may appear in listings.