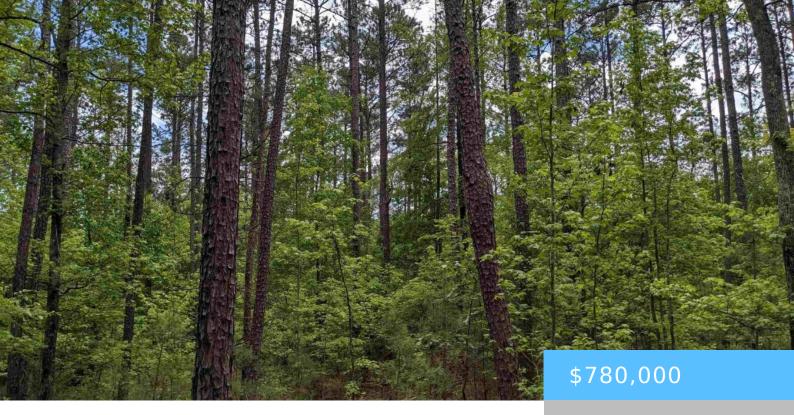

#### **489 SYRUP MILL ROAD**

https://vizorealty.com

This property has many possibilities. The property consists of three different parcels that give multiple access points to Syrup Mill Road. In addition to the property bordering Syrup Mill Road there is a 60 foot deeded easement going to Highway 34. The tract has fairly level topography through much of the tract. There is a stream that runs through a portion of the property. The tract is predominantly high value large pine sawtimber. The tract is just 5 minutes to I-77 and 10 minutes to Blythewood. Call the listing agent today to set up a showing. Disclaimer: CMLS has not reviewed and, therefore, does not endorse vendors who may appear in listings.