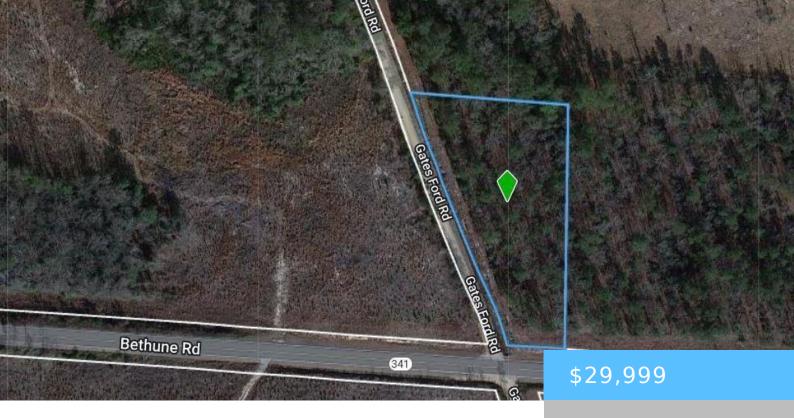

#### **4956 BETHUNE ROAD 0**

https://vizorealty.com

Large corner lot (1.71 Acres) at Bethune and Lockhart Roads. Fast growing area. Mobile homes under 5 years on a permanent foundation are allowed. Amendment to the CCRs to allow Mobile homes are in process. Disclaimer: CMLS has not reviewed and, therefore, does not endorse vendors who may appear in listings.

### **Basics**

Date added: Added 13 hours ago

**Category:** LOTS AND ACREAGE

Status: ACTIVE MLS ID: 598026

Price Per Acre: \$17,543

**Listing Date:** 2024-12-04

Type: Acreage

Lot size, acres: 1.71 acres