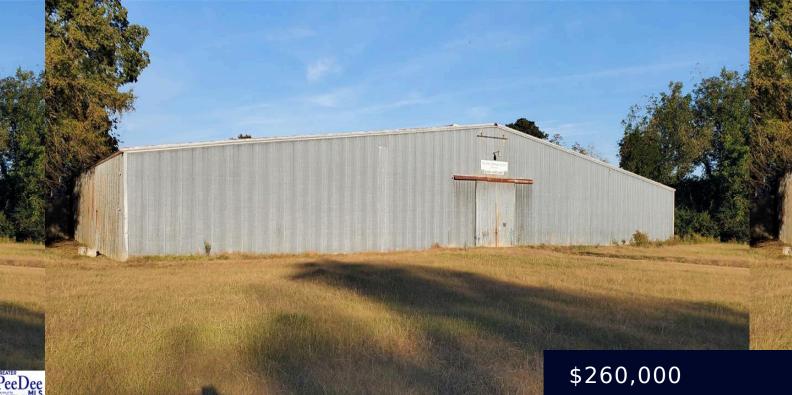

## 500 S MAIN STREET, CLIO SC 29525

https://vizorealty.com

This former cotton warehouse has 36,000 sq ft and sits on 4.5+/acres of land in Marlboro County SC. The center ceiling height is 26 feet and the side heights are 15 feet. There's roughly 800 foot of road frontage on South Main Street (Hwy 9) in Clio, SC This location is a 20 minute drive to I-95 and the Dillon Inland Port in SC. Call 843-479-4774 for more details.

## Basics

Date added: Added 2 days ago Category: Commercial Sale Status: ACTIVE Lot size, acres: 4.5 acres MLS ID: 20244411 Listing Date: 2024-11-19 Type: Industrial Area, sq ft: 36000 sq ft Year built: 1964 TMS: 0480701039