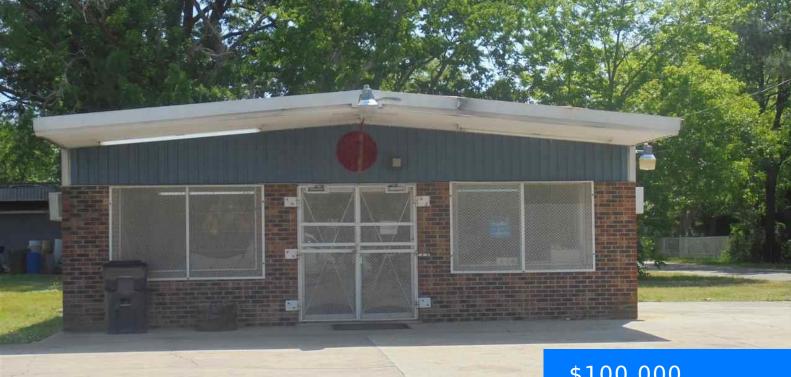

### **500 WHEELER ST., MARION SC 29571**

https://vizorealty.com

Well established business for over 40 years. Building has approx. 550' of retail space and 1700' of storage. Business has been for same retail purpose since construction. Owner will sell inventory, or will liquidate himself. Call listing agent for further details!

## \$100,000

Area, sq ft: 2250 sq ft

Year built: 1977

TMS: 500300025000

# **Building Details**

Heating: Electric Forced Air

Water: Public

Exterior material: Brick, Steel and Glass

**Cooling:** Window Unit(s)

Floor covering: Concrete Slab/Grade