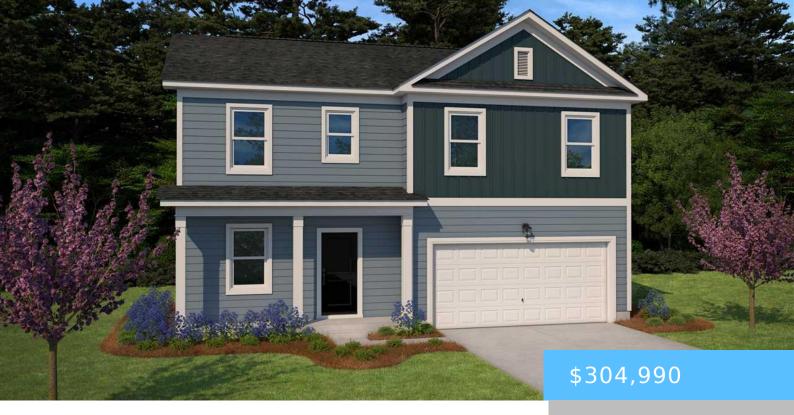

# **5018 E OLD MARION HWY., FLORENCE SC 29506**

https://vizorealty.com

New construction by Hurricane Builders at Southern Columns Estates! The Adger floorplan offers 5 bedrooms, 3 baths, and 2,071 square feet & is situated on a full acre lot. Highlights include a spacious kitchen with island, quartz countertops, stainless steel appliances & a 2car garage. Plenty of space, modern finishes & a peaceful scenic setting— This home is projected to be complete by November 2025.. so you can plan to spend Christmas in a new home this year! Call for more info

#### **Basics**

**Date added:** Added 20 hours ago **Listing Date:** 2025-07-01

Category: RESIDENTIAL Type: Single Family

Status: New Bedrooms: 5 beds

Bathrooms: 3 baths Area, sq ft: 2071 sq ft

Lot size, acres: 1 acres