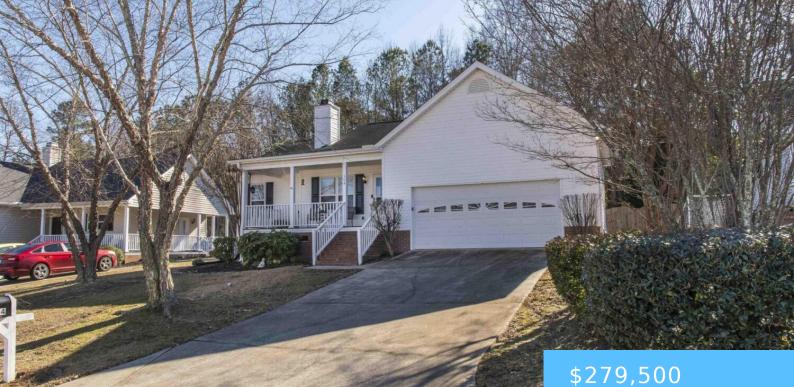

### **504 WHISPERING WINDS DRIVE**

https://vizorealty.com

This lovely 3 bedroom, 2 bath home is waiting for a new family to make memories for years to come. The 1409 square foot floor plan flows nicely from the living room, highlighted by it's cathedral ceiling, to the kitchen and breakfast area. There is also a dining area conveniently located between the living room and kitchen which is perfect for special occasions. The hardwood floors flow throughout the home with tile floors in the kitchen, primary and shared bathrooms. A screened in porch offers protection from the sun and space for bug free relaxation. The private fenced backyard is ready to enjoy peaceful evenings or provides a great running space for your furry pets and also holds a newly shingled shed for extra storage or special projects. This home offers easy access to downtown Lexington and is less than a mile to I-20. A new shingle roof was installed February of 2025. Disclaimer: CMLS has not reviewed and, therefore, does not endorse vendors who may appear in listings.

## Basics

Date added: Added 6 days ago Category: RESIDENTIAL Status: ACTIVE Bathrooms: 2 baths Floors: 1 floor Lot size, acres: 0.24 acres MLS ID: 602639 Full Baths: 2 Listing Date: 2025-02-24 Type: Single Family Bedrooms: 3 beds Half baths: 0 half baths Area, sq ft: 1409 sq ft Year built: 1998 TMS: 004366-01-007

# **Building Details**

Price Per SQFT: 198.37 New/Resale: Resale Heating: Central Water: Public Garage Spaces: 2 Exterior material: Vinyl Style: Traditional Foundation: Crawl Space Cooling: Central Sewer: Public Basement: No Basement