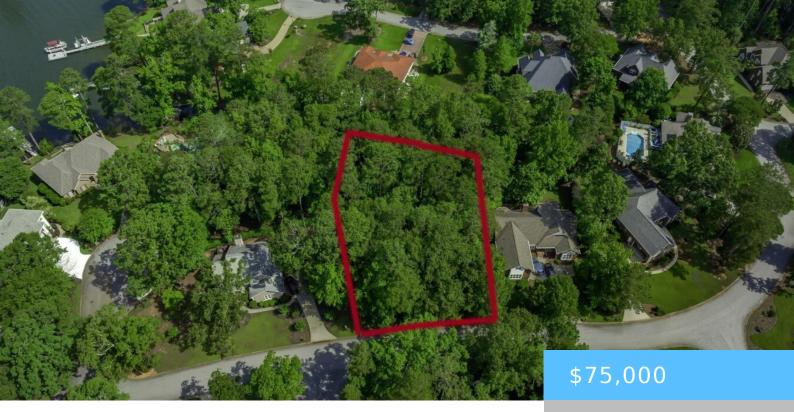

#### **506 TIMBERLAKE DRIVE**

https://vizorealty.com

Donâ∏t miss this rare opportunity to own a .41-acre lot in the sought-after Timberlake Plantation community in Chapin, SCâ∏just steps from the sparkling waters of Lake Murray! This beautiful homesite is ready for your custom dream home and offers access to the very best of lake and country club living. As a resident, you'll have the option to join Timberlake Country Club, where you can enjoy premier amenities including an 18-hole golf course, pool, tennis courts, fitness center, and two on-site restaurants. Whether you're an avid golfer, lake enthusiast, or simply seeking an active and welcoming neighborhood, Timberlake offers something for everyone. Boat lovers will appreciate the nearby Timberlake Marina, with boat slip rentals available for easy access to Lake Murray adventures. This vibrant community offers a true lifestyle upgradeâ□□ideal for those looking to relax, stay active, and enjoy the best of South Carolina lake living.Come build the life youâ∏ve always wanted in Timberlake! Disclaimer: CMLS has not reviewed and, therefore, does not endorse vendors who may appear in listings.

### **Basics**

Date added: Added 18 hours ago

Category: LOTS AND ACREAGE

Status: ACTIVE MLS ID: 608788

**Price Per Acre:** \$182,927

**Listing Date:** 2025-05-16

Type: Acreage

Lot size, acres: 0.41 acres