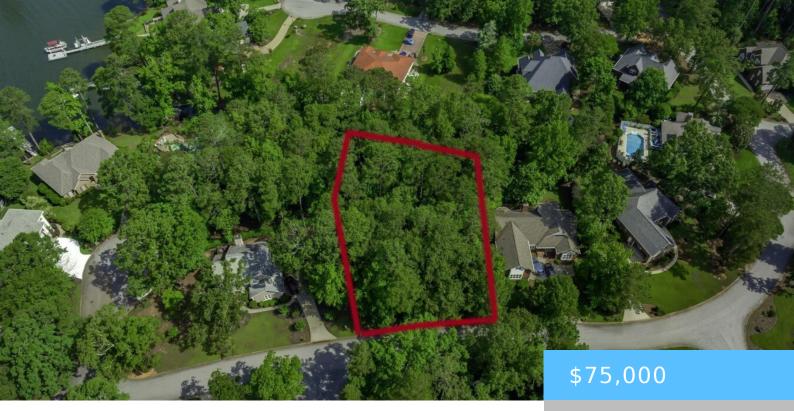

#### **506 TIMBERLAKE DRIVE**

https://vizorealty.com

Donâ∏t miss this rare opportunity to own a .41-acre lot in the sought-after Timberlake Plantation community in Chapin, SCâ∏just steps from the sparkling waters of Lake Murray! This beautiful homesite is ready for your custom dream home and offers access to the very best of lake and country club living. As a resident, you'll have the option to join Timberlake Country Club, where you can enjoy premier amenities including an 18-hole golf course, pool, tennis courts, fitness center, and two on-site restaurants. Whether you're an avid golfer, lake enthusiast, or simply seeking an active and welcoming neighborhood, Timberlake offers something for everyone. Boat lovers will appreciate the nearby Timberlake Marina, with boat slip rentals available for easy access to Lake Murray adventures. This vibrant community offers a true lifestyle upgradeâ□□ideal for those looking to relax, stay active, and enjoy the best of South Carolina lake living.Come build the life youâ∏ve always wanted in Timberlake! Disclaimer: CMLS has not reviewed and, therefore, does not endorse vendors who may appear in listings.

### **Basics**

Date added: Added 17 hours ago

Category: LOTS AND ACREAGE

Status: ACTIVE MLS ID: 608788

**Price Per Acre:** \$182,927

**Listing Date:** 2025-05-16

Type: Acreage

Lot size, acres: 0.41 acres