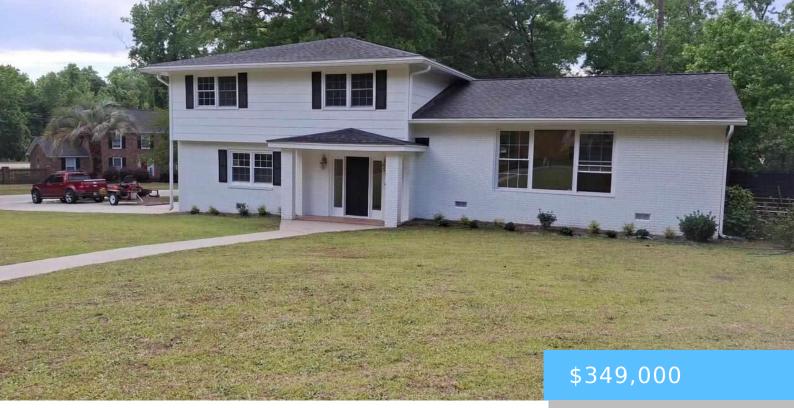

#### 507 ARBOR DR, FLORENCE SC 29501

https://vizorealty.com

Home conveniently located on corner lot in Grove Park sub-division. Great School Zone. Recently Renovated with lots of upgrades. Must See to Appreciate.

- 3 beds
- 2 baths
- Single Family
- RESIDENTIAL
- ACTIVE
- 2821 sq ft

### Basics

Date added: Added 4 days ago Category: RESIDENTIAL Status: ACTIVE Bathrooms: 2 baths Lot size, acres: 25264.8 acres TMS: 0098103001 Full Baths: 2 Listing Date: 2025-05-28 Type: Single Family Bedrooms: 3 beds Area, sq ft: 2821 sq ft Year built: 1968 MLS ID: 20252009 Cooling: Central Air