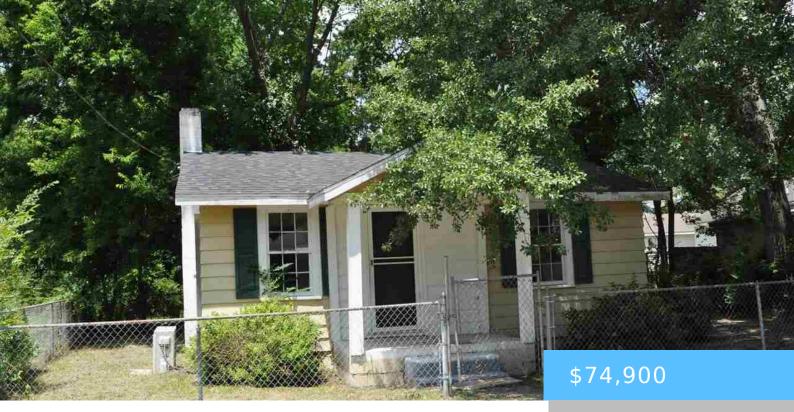

#### **507 CHARLESTON STREET, MARION SC 29571**

https://vizorealty.com

- 2 beds
- 1 bath
- Single Family
- RESIDENTIAL
- New
- 800 sq fi

### Basics

Date added: Added 10 hours ago Category: RESIDENTIAL Status: New Bathrooms: 1 bath Lot size, acres: 2613.6 acres TMS: 508121500000 Full Baths: 1 Listing Date: 2025-06-27 Type: Single Family Bedrooms: 2 beds Area, sq ft: 800 sq ft Year built: 1940 MLS ID: 20252435 Cooling: Other/See Remarks