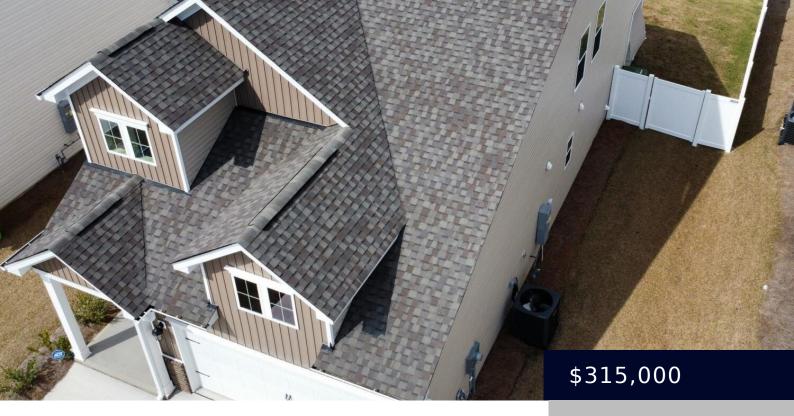

508 BEE BALM https://vizorealty.com

This Like New Stanley Martin Home exemplifies modern design and comfort, featuring an open-concept layout that seamlessly connects the kitchen, dining, and family room areas. The kitchen serves as the heart of the home, featuring an oversized island, granite countertops, stained cabinets, charming tile backsplash and Gas Stove, making it the ideal spot for daily living and entertaining. Large windows throughout the main level provide ample natural light, enhancing the inviting atmosphere which overlooks a rear natural wooded treeline with a New Low Maintenance Rear Vinyl Privacy Fence. The main level owner's suite offers a personal retreat, complete with a generous walk-in closet and a private bathroom featuring a large tiled walk-in shower. The second floor has room to roam with 3 additional bedrooms and a secondary living area. This Smart home is designed to adapt to your active lifestyle, offering both functionality and elegance in a fabulous Northeast location. Disclaimer: CMLS has not reviewed and. therefore, does not endorse vendors who may appear in listings.

- 4 beds
- 3 baths
- Single Famil
- RESIDENTIAL
- ACTIVE
- 2050 sq ft

### Basics

Date added: Added 5 days ago Category: RESIDENTIAL Status: ACTIVE Bathrooms: 3 baths Floors: 2 floors Lot size, acres: 0.2 acres MLS ID: 603927 Full Baths: 2 Listing Date: 2025-03-12 Type: Single Family Bedrooms: 4 beds Half baths: 1 half bath Area, sq ft: 2050 sq ft Year built: 2024 TMS: 20416-12-03