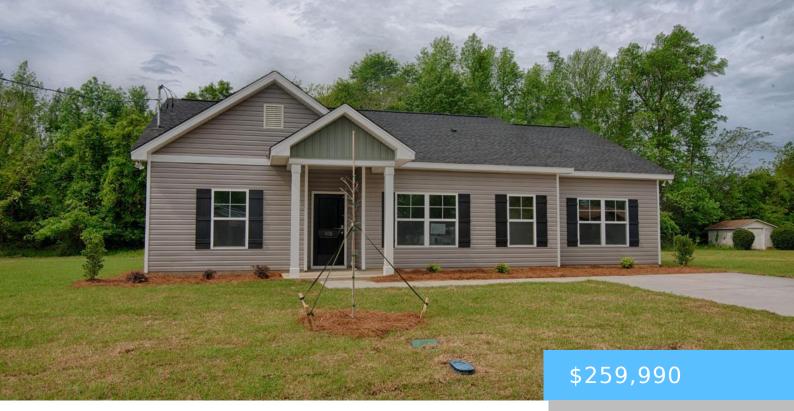

#### **509 ROSEMONT DRIVE**

https://vizorealty.com

Introducing the Rutherford Floor Plan in the well established Rosemont subdivision. This home is a perfect blend of modern elegance and comfortable living. Set on a generous .5 acre lot, this newly constructed home offers 1,558 square feet of thoughtfully designed space, including four inviting bedrooms and two full bathrooms. With the foundation freshly laid, now is the perfect time to secure your dream home before its completion. From spacious living areas to serene bedrooms, every detail of this home has been crafted with your lifestyle in mind. The Rutherford isnâ t just a house; itâ the stage for your lifeâts most cherished moments. Home should be completed in May 2025. Pics are stock photos. Please request colors schemes. Secure your future in the Rutherford today! Disclaimer: CMLS has not reviewed and, therefore, does not endorse vendors who may appear in listings.

- 4 beds
- 2 baths
- Single Family
- RESIDENTIAL
- ACTIVE
- 1558 sq ft

**Basics** 

Date added: Added 6 days ago

Category: RESIDENTIAL

**Status:** ACTIVE

Bathrooms: 2 baths

Floors: 1 floor

Lot size, acres: 0.51 acres

**MLS ID:** 599456

Full Baths: 2

**Listing Date:** 2025-01-03

**Type:** Single Family **Bedrooms: 4** beds

Half baths: 0 half baths

**Area, sq ft: 1558** sq ft

Year built: 2025

TMS: 0181-11-08-12

## **Building Details**

Price Per SQFT: 166.87

New/Resale: New Heating: Electric

Water: Public

**Basement:** No Basement

Style: Ranch

Foundation: Slab

**Cooling:** Central

Sewer: Public

**Exterior material:** Vinyl