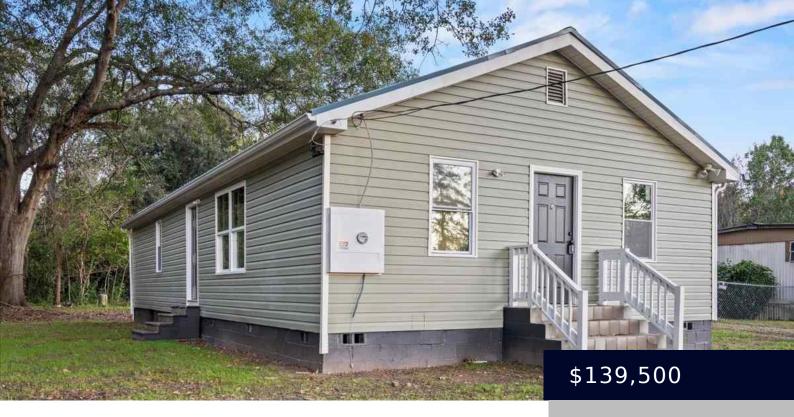

## **510 N SCHOFIELD ST, FLORENCE SC 29501**

https://vizorealty.com

Charming little 2 Bed/2 Bath home, with a bonus room. 1250 sq ft. sitting on a little less than a half acre. Completely renovated on the interior and exterior.

- 2 beds
- 2 baths
- Single Family Residence
- RESIDENTIAL
- ACTIVE
- 1250 sq ft

**Basics** 

Date added: Added 2 days ago

Category: RESIDENTIAL

**Status:** ACTIVE

Bathrooms: 2 baths

Lot size, acres: 0.42 acres