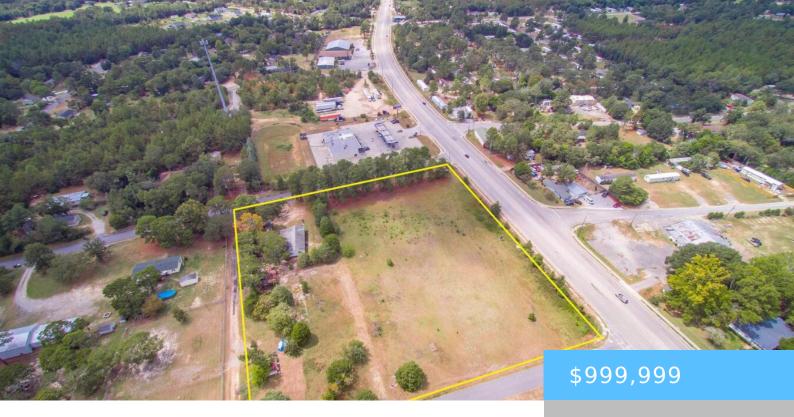

#### **5119 BACKMAN AVENUE**

https://vizorealty.com

This property is large enough to work for many types of commercial development. The property adjoins a 7-Eleven, multiple used car lots and a U-Haul Neighborhood Dealer. The site is 1.5 miles from a newly developed Publix and Walgreens and 1.75 miles from a Walmart Supercenter and Lowe's anchored shopping center, which has multiple anchor tenants including Starbucks, Popshelf, ALDI, McDonald's Foodlion and countless others. The site is in the path of growth. There will be a large apartment complex developed 1 mile from the site along with a large national grocer.

### **Basics**

Date added: Added 18 hours ago

Category: LOTS AND ACREAGE

Status: ACTIVE MLS ID: 569832

**Price Per Acre:** \$276,243

**Listing Date:** 2023-09-06

**Type:** Commercial

Lot size, acres: 3.62 acres