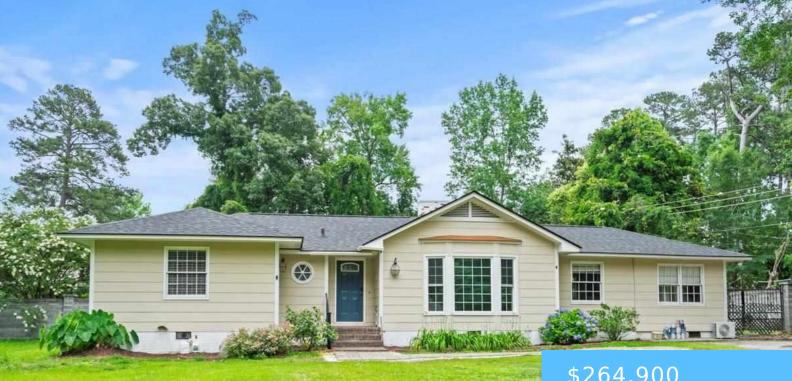

#### **514 S CASHUA DR, FLORENCE SC 29501** https://vizorealty.com

Location, Location! This adorable ranch style home is located on S. Cashua Drive in Country Club Estates on nearly an acre lot. Beautiful oaks, crepe myrtles and hearty cast iron plants lead you back to this charming home featuring hardwood floors through out with tile bathrooms and a new shower in the hallway bath. Spacious galley style kitchen with a nice mixture of white cabinet and gorgeous solid wood paneling - granite countertops and gas range. Sunroom served an as an office and has recently had a new mini-split installed for heating and cooling. Out back you'll love cooking out on the stamped concrete patio with a sunshade and outdoor fans. Roof is only 3 years old, insulation and a new front bay window was installed recently as well. You can't beat this location and price point!

- \$264,900

### Basics

Date added: Added 13 hours ago Category: RESIDENTIAL Status: ACTIVE Bathrooms: 2 baths Lot size, acres: 37461.6 acres TMS: 9002707012 Full Baths: 2 Listing Date: 2025-06-03 Type: Single Family Bedrooms: 3 beds Area, sq ft: 1750 sq ft Year built: 1957 MLS ID: 20252077 Cooling: Central Air