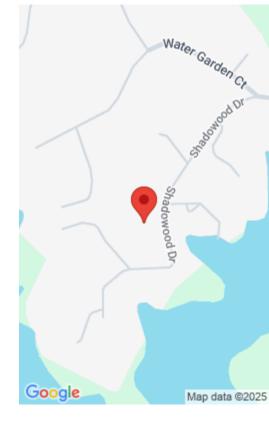

#### **514 SHADOWOOD DRIVE**

https://vizorealty.com

This amazing lot is located in the Lakefront neighborhood of Shadowood Cove. Positioned directly across the street from Lake Murray with unobstructed views. Build your dream home without the high waterfront taxes. There is an optional HOA that provides lake access or convenient access at Shealy's Landing. Located minutes from I26 and very convenient to the restaurants and stores in Ballentine. Zoned for award winning Chapin Schools in the desirable Lex/Richland 5 School District. Disclaimer: CMLS has not reviewed and, therefore, does not endorse vendors who may appear in listings.

**TMS:** 02403-02-11