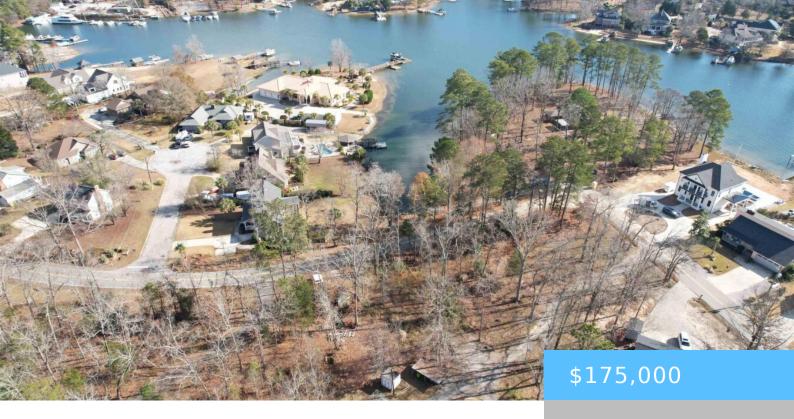

#### **514 SHADOWOOD DRIVE**

https://vizorealty.com

This amazing lot is located in the Lakefront neighborhood of Shadowood Cove. Positioned directly across the street from Lake Murray with unobstructed views. Build your dream home without the high waterfront taxes. There is an optional HOA that provides lake access or convenient access at Shealy's Landing. Located minutes from I26 and very convenient to the restaurants and stores in Ballentine. Zoned for award winning Chapin Schools in the desirable Lex/Richland 5 School District. Disclaimer: CMLS has not reviewed and, therefore, does not endorse vendors who may appear in listings.

#### **Amenities & Features**

Water Frontage: On Lake Murray, Waterfront Community