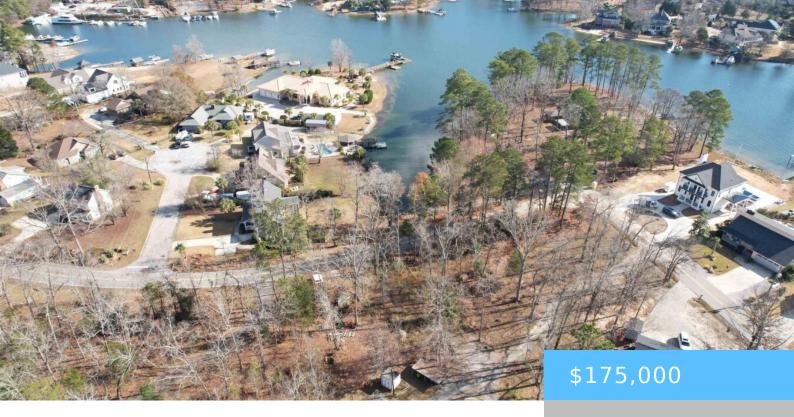

#### **514 SHADOWOOD DRIVE**

https://vizorealty.com

This amazing lot is located in the Lakefront neighborhood of Shadowood Cove. Positioned directly across the street from Lake Murray with unobstructed views. Build your dream home without the high waterfront taxes. There is an optional HOA that provides lake access or convenient access at Shealy's Landing. Located minutes from I26 and very convenient to the restaurants and stores in Ballentine. Zoned for award winning Chapin Schools in the desirable Lex/Richland 5 School District. Disclaimer: CMLS has not reviewed and, therefore, does not endorse vendors who may appear in listings.

#### **Amenities & Features**

Water Frontage: On Lake Murray, Waterfront Community