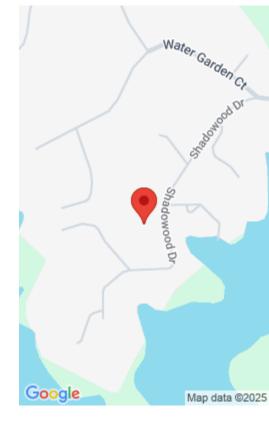

#### **514 SHADOWOOD DRIVE**

https://vizorealty.com

This amazing lot is located in the Lakefront neighborhood of Shadowood Cove. Positioned directly across the street from Lake Murray with unobstructed views. Build your dream home without the high waterfront taxes. There is an optional HOA that provides lake access or convenient access at Shealy's Landing. Located minutes from I26 and very convenient to the restaurants and stores in Ballentine. Zoned for award winning Chapin Schools in the desirable Lex/Richland 5 School District. Disclaimer: CMLS has not reviewed and, therefore, does not endorse vendors who may appear in listings.