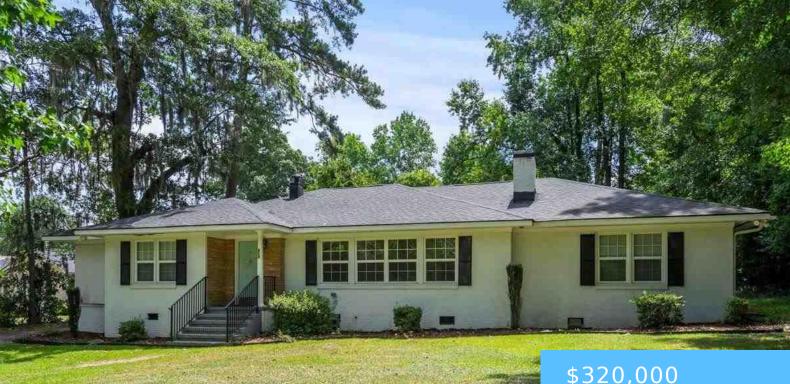

#### **516 S CASHUA DRIVE, FLORENCE SC 29501** https://vizorealty.com

Beautiful .96 acre lot updated traditional Ranch home located in exclusive Florence Country Club. This home has all hardwood floors, Dining and Living Room, Laundry Room with new cabinets and counter space, Open Kitchen with stainless appliances including Refrigerator, Pine Great room with Pine ceiling beam, Master suite with 3 closets, tile shower and soaker tub. This home is a must see!! Ideal location near many amenities.

### \$320,000

## Basics

Date added: Added 1 day ago Category: RESIDENTIAL Status: New Bathrooms: 2 baths Lot size, acres: 39204 acres TMS: 9002707013 Full Baths: 2 Listing Date: 2025-07-03 Type: Single Family Bedrooms: 3 beds Area, sq ft: 2513 sq ft Year built: 1959 MLS ID: 20252518 Cooling: Central Air