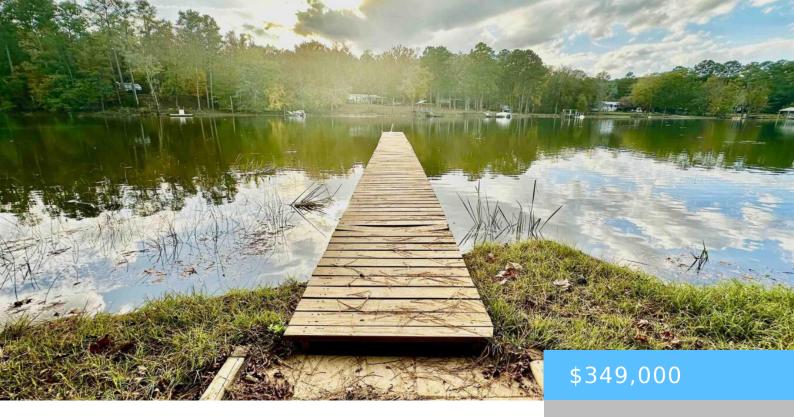

#### **518 VALLEY 1 DRIVE**

https://vizorealty.com

Sunset views! Beautiful large lot with gentle slope, mature grass and shade trees. Full concrete driveway provides lots of parking for cars or boats. There is a double metal carport as well as a metal shed. You'll love the large deck across the front and the covered party porch with kitchenette and bar on the water side! The home is a fixer upper with 3 bedrooms, 2 baths and a large master with walk in closet. In addition to the den and dining room, there is a huge enclosed sun room on the front providing lots of space and potential to make this a special place. Located 3 houses from the end of a dead end road, peace and quiet is what you're getting along with stunning sunset views and top-notch fishing! A great value for all this property has! Disclaimer: CMLS has not reviewed and, therefore, does not endorse vendors who may appear in listings.

#### **Amenities & Features**

Features: Deck, Dock, Front Porch - Uncovered, Shed