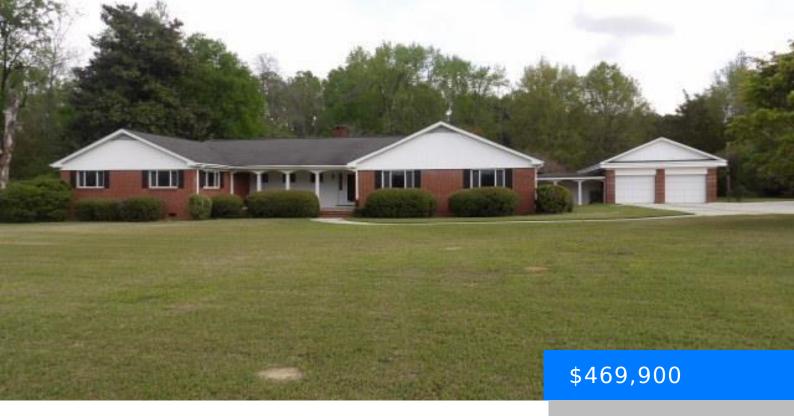

### **518 W ACADEMY ST, LATTA SC 29565**

https://vizorealty.com

This unique, well maintained 9.3-acre property offers 3,740 sq. ft. of living space in the Latta city limits. With 5 BR/4 BA this home has plenty of room for your family and friends. Interior features include: new flooring throughout the home, a large living room/dining combination, a den with fireplace, a primary bedroom suite with a home office, a laundry room and storage room off the kitchen, and a sun room for relaxing. Exterior features include: 2-car detached garage with attached 24′ X 28′ storage room with a bomb shelter. Two large 24′ X 36′ and 48′ X 40′ sheds and an additional 30′ X 60′ block storage building. The fenced in back yard has a cook house for entertaining.

- 5 heds
- 4 baths
- Single Family Residence
- RESIDENTIAL
- ACTIVE
- 3740 sq ft

**Listing Date:** 2025-04-01

**Type:** Single Family Residence

Bedrooms: 5 beds

Area, sq ft: 3740 sq ft

Year built: 1960

**TMS:** 1040405001

## **Building Details**

Foundation: Crawl Space Heating: Heat Pump

Cooling: Heat Pump Water: Public

**Sewer:** Public Sewer **Floor covering:** Luxury Vinyl Plank

**Exterior material:** Brick Veneer **Parking:** Attached