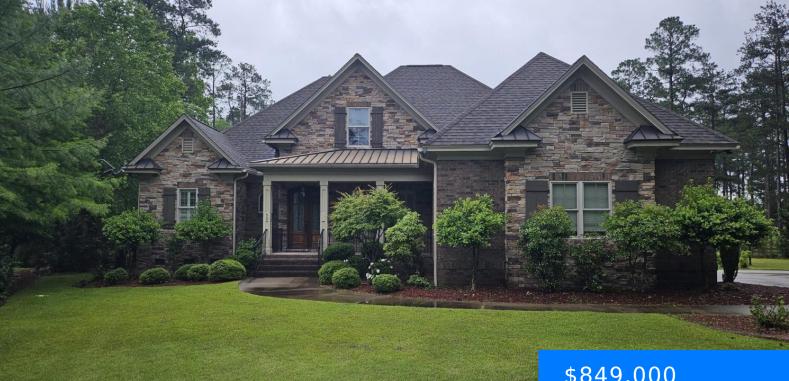

## **52 REDBAY ROAD**

https://vizorealty.com

Good location! Home located in the desirable Woodcreek Farms -Redbay. Gorgeous 4 bedrooms and 3 & 1/2 bathrooms, 1 and 1/2 story home. One acre lot, covered patio, very nice in ground pool and fenced yard. The wonderful Frank Betz Plan has Gourmet Kitchen with custom cabinets, stainless appliances and gas cooktop. Brick construction has features like a standing seam copper roof on front porch, coffered ceilings in living room, cathedral ceilings in keeping room and custom moldings throughout! Two fireplaces and eat in kitchen make this home all about living comfortably. Big laundry room with sink. The spacious upstairs has a large family room. Tankless hot water heater. You must see this home. Disclaimer: CMLS has not reviewed and, therefore, does not endorse vendors who may appear in listings.

#### \$849,000

#### Basics

Date added: Added 2 days ago Category: RESIDENTIAL Status: ACTIVE Bathrooms: 4 baths Floors: 2 floors Lot size, acres: 1 acres MLS ID: 608540 Full Baths: 3 Listing Date: 2025-05-13 Type: Single Family Bedrooms: 4 beds Half baths: 1 half bath Area, sq ft: 3910 sq ft Year built: 2013 TMS: 28812-02-08

# **Building Details**

Price Per SQFT: 217.14 New/Resale: Resale Heating: Central Water: Public Garage Spaces: 2 Exterior material: Brick-All Sides-AbvFound Style: Traditional Foundation: Crawl Space Cooling: Central Sewer: Public Basement: No Basement