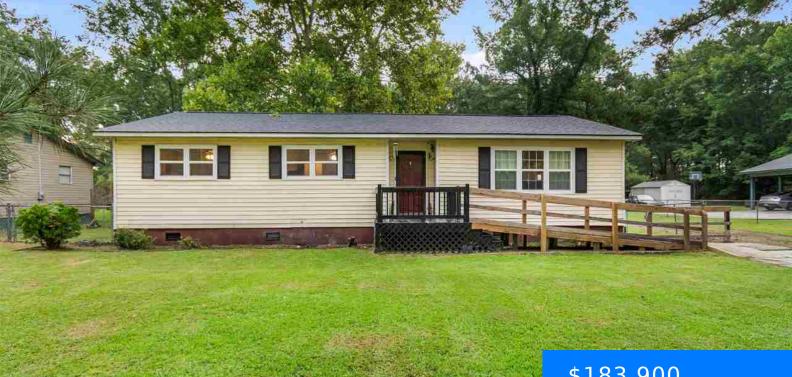

#### **521 COPELAND DR, DARLINGTON SC 29532** https://vizorealty.com

Welcome to this charming home, ready for a little TLC to bring it back to its full potential. Situated on a spacious half-acre lot in a quiet neighborhood, this property offers a great foundation for anyone looking to add their personal touch. While it may need some updates, the home has great bones with a newer roof, windows, and flooring. With three bedrooms, two full bathrooms, and a generous family room/dining area, there's plenty of space to work with. The exterior features a cozy front porch, a large detached storage building, and a fenced yard. Don't miss the opportunity to make this home your own and see the potential it has to offer!

### \$183,900

### Basics

Date added: Added 2 days ago Category: RESIDENTIAL Bedrooms: 3 beds Area, sq ft: 1407 sq ft Year built: 1981 TMS: 1430000010

Listing Date: 2025-03-04 Status: ACTIVE Bathrooms: 2 baths Lot size, acres: 0.5 acres MLS ID: 20250754 Full Baths: 2

# **Building Details**

Foundation: Crawl Space Cooling: Central Air, Heat Pump Sewer: Septic Tank Exterior material: Vinyl Siding Heating: Central, Heat Pump Water: Public Floor covering: Carpet, Laminate Parking: Carport

# **Amenities & Features**

Fireplace: None

**Amenities:** Dishwasher, Range, Refrigerator

**Features:** Ceiling Fan(s), Insulated Windows, Porch, Shower, Storage, Wash/Dry Cnctn.