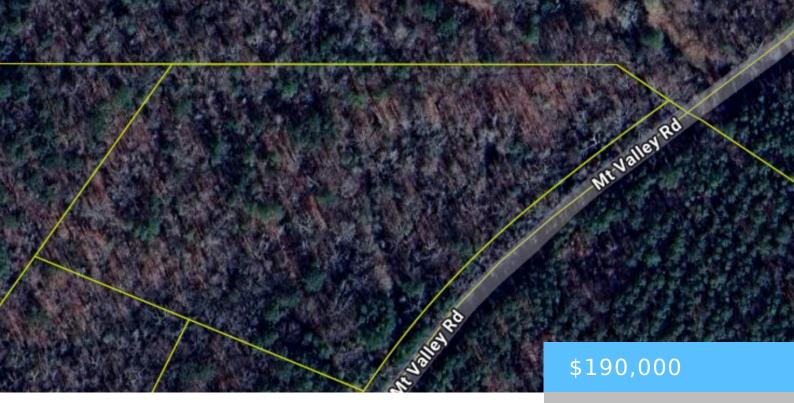

#### **521 MOUNT VALLEY ROAD**

https://vizorealty.com

This is a BEAUTIFUL 6.2 acre Homesite! Build the perfect home! A creek runs through the front of the property and elevation increases toward the back. Property has perked and fiber internet is available.Hardwoods and new growth allow for seclusion from the outside world. Disclaimer: CMLS has not reviewed and, therefore, does not endorse vendors who may appear in listings.

#### Basics

Date added: Added 11 hours ago Category: LOTS AND ACREAGE Status: ACTIVE MLS ID: 599241 Price Per Acre: \$30,645 Listing Date: 2024-12-31 Type: Acreage Lot size, acres: 6.2 acres TMS: 12334-03-15