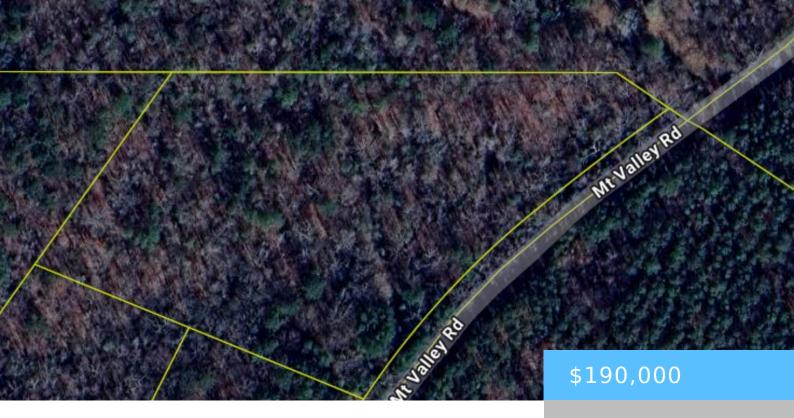

#### **521 MOUNT VALLEY ROAD**

https://vizorealty.com

This is a BEAUTIFUL 6.2 acre Homesite! Build the perfect home! A creek runs through the front of the property and elevation increases toward the back. Property has perked and fiber internet is available. Hardwoods and new growth allow for seclusion from the outside world. Disclaimer: CMLS has not reviewed and, therefore, does not endorse vendors who may appear in listings.

### **Basics**

Date added: Added 15 hours ago

Category: LOTS AND ACREAGE

Status: ACTIVE MLS ID: 599241

**Price Per Acre:** \$30,645

**Listing Date:** 2024-12-31

**Type:** Acreage

Lot size, acres: 6.2 acres

**TMS:** 12334-03-15