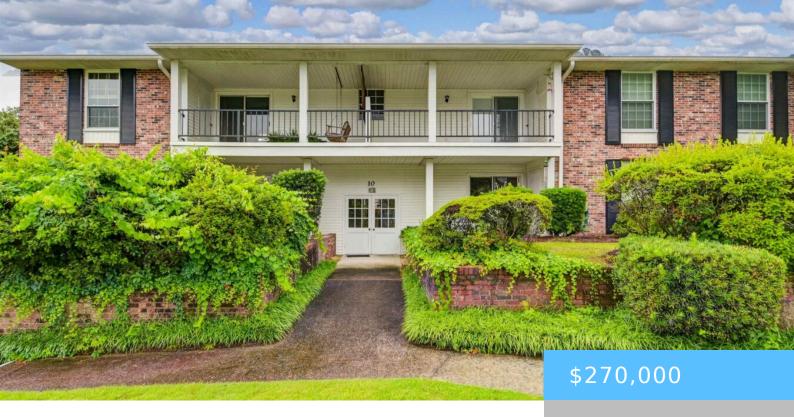

#### **5225 CLEMSON**

https://vizorealty.com

Updated 3 Bedroom 2 Bath Condo in the Heart of Forest Acres. Walking distance to restaurants and shopping. Open floor plan. Master bedroom with updated bath and two closets. Other two bedrooms share an updated hall bath. One bedroom currently used as an office. Kitchen features granite counter tops, stainless steel appliances, and plenty of storage. Huge covered balcony overlooking the pool. Exceptional property. Disclaimer: CMLS has not reviewed and, therefore, does not endorse vendors who may appear in listings.

- 3 beds
- 2 haths
- Condo
- RESIDENTIAL
- ACTIVE

#### **Basics**

Date added: Added 2 days ago

Price per sqft: \$192.17

Type: Condo

**Bedrooms: 3** beds

Year built: 1964

**MLS ID:** 610632

**Cooling:** Central