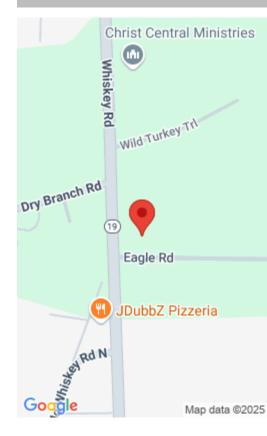

#### **5260 WHISKEY RD**

https://vizorealty.com

This is located on the corner of Hwy 19 (Whiskey Rd) and Eagle rd. It is ideal for a convenience store given the visibility and accessibility. With 4 acres available from an 8.5 acre tract, there is indeed plenty of room for an expansion whether it is a strip mall, offices or other commercial ventures. This property is zoned UD. Sewer and water are available. Disclaimer: CMLS has not reviewed and, therefore, does not endorse vendors who may appear in listings.